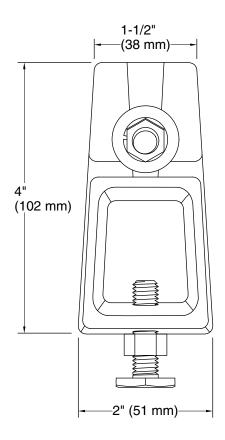

# **Included Components**

Additional Components: Installation hardware

Codes/Standards None Applicable

KOHLER<sup>®</sup> One-Year Limited Warranty See website for detailed warranty information.

Adjustable feet K-1172

**Technical Information** All product dimensions are nominal. Material: Metal