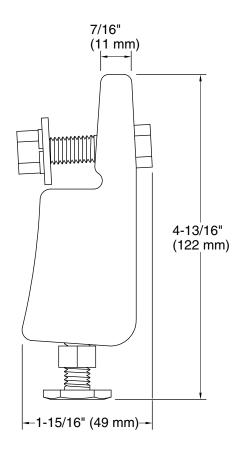

# **Included Components**

Additional Components: Installation hardware

Codes/Standards None Applicable

KOHLER<sup>®</sup> One-Year Limited Warranty See website for detailed warranty information.

Adjustable feet K-1172

**Technical Information** All product dimensions are nominal. Material: Metal